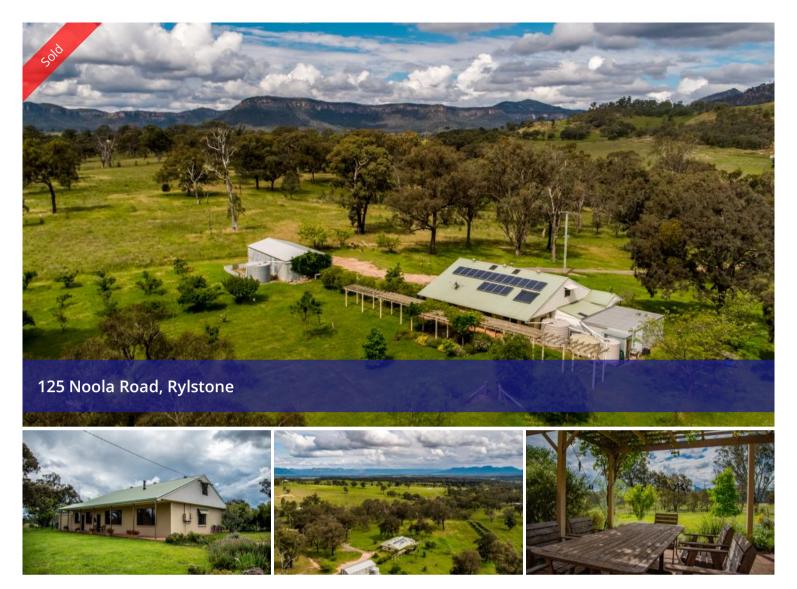

## COOYONG

Cooyong is a 100 acre property located at the top end of the spectacular Capertee Valley, just over 3 hours drive from Sydney. The property is conveniently located approximately 27km from Rylstone and has expansive views.

"Cooyong" is a 6 bedroom, beautifully styled home with lounge, dining and 4 spacious, high ceiling, large window bedrooms downstairs, and an additional 2 bedrooms and lounge with video area upstairs. There is a large machinery shed, good storage and garaging. Rainwater is stored in tanks and plumbed back to the house. The house has back to the grid solar as well as mains power. There is efficient satellite NBN and excellent Telstra reception.

There is a large patio with pergola and a well laid out garden with an abundant variety of fruit trees watered by tanks as well as a pump from a large dam. The property comprises gently undulating grazing land, divided into 8 well fenced paddocks, each with its own dam. Timber stock yards for cattle handling are conveniently located; the cattle grazing capacity is 15 to 20 cows/calves.