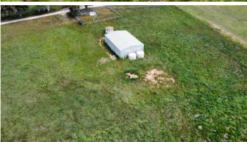

The property has a very good working set of steel cattle yards with a water trough connected. The yards are serviced by a very convenient laneway system allowing for easy mustering to the yards.

Rainwater is collected from the roof of the 18mX12m iron shed into 3 tanks totaling approximately 15,000 gal. The shed is lockable and has been used for hay and machinery storage.