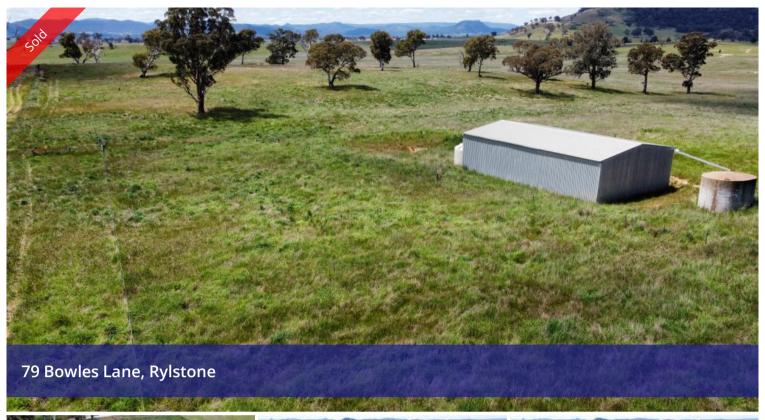

## SPRINGDALE 377 ACRES OF PRIME GRAZING

A rare opportunity to purchase prime grazing land in the tightly held Rylstone area. Springdale is located on Bowles lane, 9Km South and East of Rylstone and Kandos in the NSW Central Tablelands. 3 hours drive from Sydney. The property is approximately 377acres of improved grassland with a Northerly aspect that is well fenced and watered. The property has several lot portions and dwelling entitlement is available. Springdale has been used for nearly 30 years as a cattle fattening block, being part of a larger aggregation.

The property has a very good working set of steel cattle yards with a water trough connected. The yards are serviced by a very convenient laneway system allowing for easy mustering to the yards.

Rainwater is collected from the roof of the 18mX12m iron shed into 3 tanks totaling approximately 15,000 gal. The shed is lockable and has been used for hay and machinery storage.