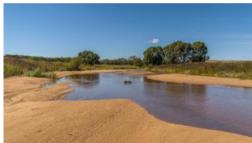

## WATSONS 434 ACRES- 681 BARNEYS REEF ROAD GULGONG

**AUCTION - FRIDAY 10TH DECEMBER 11AM** 

434 Acres of prime grazing land 6.8Km North of Gulgong. WATSONS, as this productive property is known, is very well fenced and exceptionally well watered property. It has 10 good dams and approximately 2.2Km frontage to the Slapdash Creek. Fertile and principally all arable except for some 10-14 acres of shelter trees. Vendors quote up to 2 DSE per acre grazing and have grown many winter grazing and cereal crops backed by an average rainfall of 24inch or 600mm. Productive sandy loam soil types are growing native and improved grasses that are abundant in the current season.

Dwelling entitlement is applicable to the property due to an existing dwelling site. Mains power is available at the old existing house site and does have a large transmission line crossing the block. WATSONS has legal and fenced access from Barneys Reef Road to the engineered creek crossing boundary. Creek crossing engineered and built using large concrete blocks and geo mesh. This is the perfect property to sink your teeth into agriculture, build your dream farmhouse and enjoy stunning creek views. Show your interest or request a contract by contacting selling agent Steve Rose by email steve@mcdonaldlawson.com.au or 0428 294 928. Set for public auction on Friday 10th december at 11am unless sold prior. Vendors expecting bidding or offers prior to sale at \$1.25M