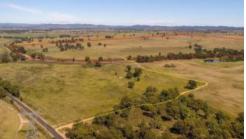

## WATSONS 434 ACRES- 681 BARNEYS REEF ROAD GULGONG

**AUCTION - FRIDAY 10TH DECEMBER 11AM** 

434 Acres of prime grazing land 6.8Km North of Gulgong. WATSONS, as this productive property is known, is very well fenced and exceptionally well watered property. It has 10 good dams and approximately 2.2Km frontage to the Slapdash Creek. Fertile and principally all arable except for some 10-14 acres of shelter trees. Vendors quote up to 2 DSE per acre grazing and have grown many winter grazing and cereal crops backed by an average rainfall of 24inch or 600mm. Productive sandy loam soil types are growing native and improved grasses that are abundant in the current season.