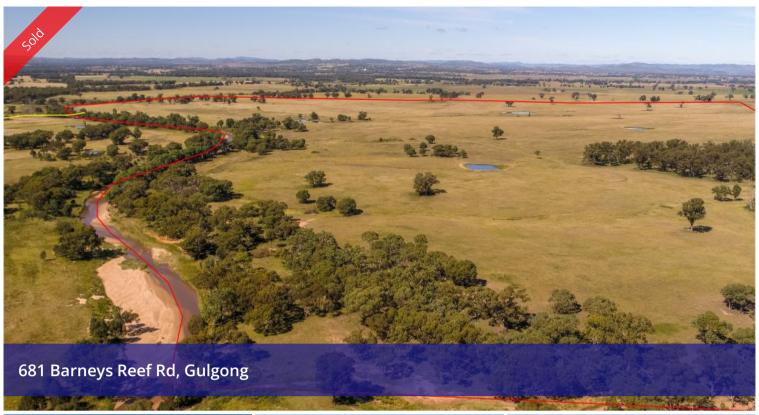

## WATSONS 434 ACRES- 681 BARNEYS REEF ROAD GULGONG

**AUCTION - FRIDAY 10TH DECEMBER 11AM** 

434 Acres of prime grazing land 6.8Km North of Gulgong. WATSONS, as this productive property is known, is very well fenced and exceptionally well watered property. It has 10 good dams and approximately 2.2Km frontage to the Slapdash Creek. Fertile and principally all arable except for some 10-14 acres of shelter trees. Vendors quote up to 2 DSE per acre grazing and have grown many winter grazing and cereal crops backed by an average rainfall of 24inch or 600mm. Productive sandy loam soil types are growing native and improved grasses that are abundant in the current season.

Dwelling entitlement is applicable to the property due to an existing dwelling site. Mains power is available at the old existing house site and does have a large transmission line crossing the block. WATSONS has legal and fenced access from Barneys Reef Road to the engineered creek crossing boundary. Creek crossing engineered and built using large concrete blocks and geo mesh. This is the perfect property to sink your teeth into agriculture, build your dream farmhouse and enjoy stunning creek views. Show your interest or request a contract by contacting selling agent Steve Rose by email steve@mcdonaldlawson.com.au or 0428 294 928. Set for public auction on Friday 10th december at 11am unless sold prior. Vendors expecting bidding or offers prior to sale at \$1.25M