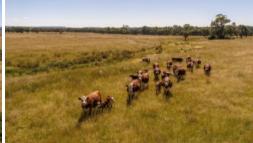

## WATSONS 434 ACRES- 681 BARNEYS REEF ROAD GULGONG

**AUCTION - FRIDAY 10TH DECEMBER 11AM** 

434 Acres of prime grazing land 6.8Km North of Gulgong. WATSONS, as this productive property is known, is very well fenced and exceptionally well watered property. It has 10 good dams and approximately 2.2Km frontage to the Slapdash Creek. Fertile and principally all arable except for some 10-14 acres of shelter trees. Vendors quote up to 2 DSE per acre grazing and have grown many winter grazing and cereal crops backed by an average rainfall of 24inch or 600mm. Productive sandy loam soil types are growing native and improved grasses that are abundant in the current season.